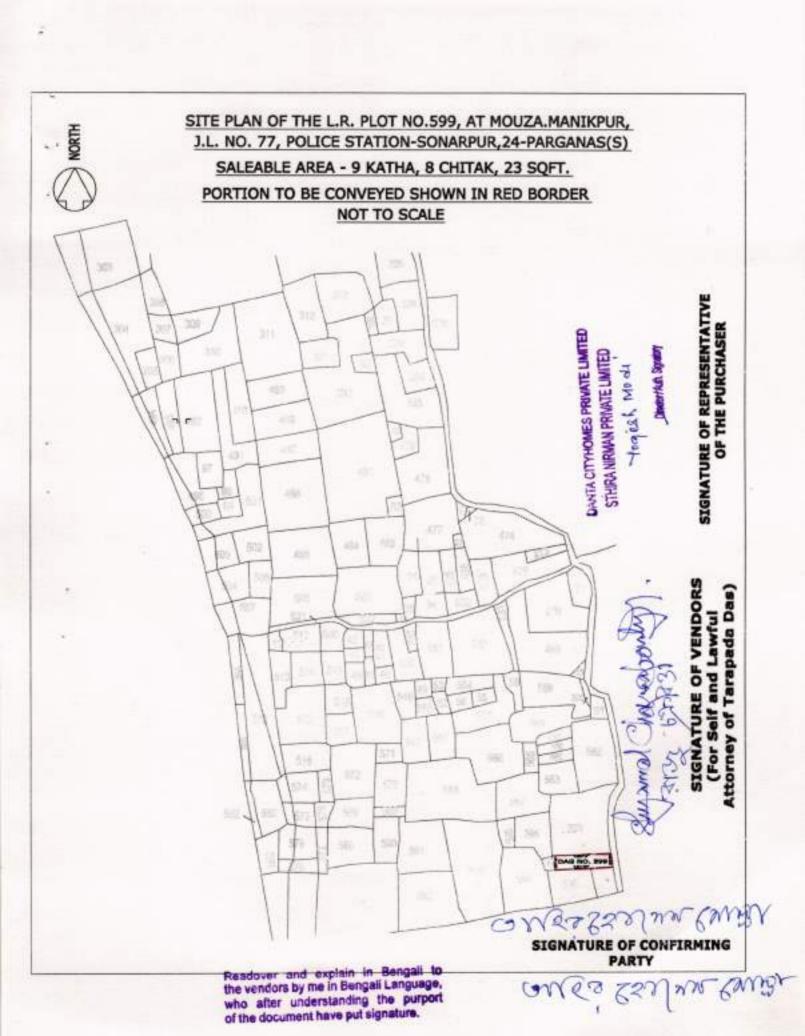

## NOW THIS CONVEYANCE WITNESSES AS FOLLOWS:

- Subject Matter of Conveyance
- Said Property: Undivided land classified as Bagan but presently lying vacant measuring 15.75 (fifteen point seven five) decimal, more or less equivalent to 9 (nine) cottah 8 (eight) chittack and 23 (twenty three) square feet, comprised in R.S./L.R. Dag No. 599, recorded in R.S. Khatian No. 94, L.R. Khatian Nos. 1255 and 1256, Mouza Manikpur, J.L. No. 77, within Ward No. 23 of Rajpur-Sonarpur Municipality being Holding No. 5, Police Station Sonarpur, District South 24 Parganas (Said Property), morefully described in the Schedule below, delineated in Plan attached herewith boarded in colour Red thereon and together with all title, benefits, easement, authorities, claims, demands, usufructs, tangible and intangible rights of whatsoever or howsoever nature of the Vendors in the Said Property and appurtenances and inheritances for access and user thereof, free from all encumbrances.

#### Schedule (Said Property)

Divided and demarcated land classified as Bagan but presently lying vacant measuring 15.75 (fifteen point seven five) decimal, more or less equivalent to 9 (nine) cottah 8 (eight) chittack and 23 (twenty three) square feet, comprised in R.S./L.R. Dag No. 599, recorded in R.S. Khatian No. 94, L.R. Khatian Nos. 1255 and 1256, Mouza Manikpur, J.L. No. 77, within Ward No. 23 of Rajpur-Sonarpur Municipality being Holding No. 5, Police Station Sonarpur, District South 24 Parganas, delineated in Plan attached hereto and boarded in colour Red thereon and is the said dag is butted and bounded as follows:

On the North : By R.S. Dag No. 599

On the East : By Road

On the South : By R.S. Dag Nos. 598 and 599

On the West : By R.S. Dag Nos. 596 and 597

Together with all title, benefits, easement, authorities, claims, demands, usufructs, tangible and intangible rights of whatsoever or howsoever nature of the Vendors in the Said Property and appurtenances and inheritances for access and user thereof, free from all encumbrances.